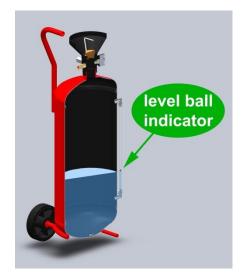

## 50 litres painted metal Sprayer - PED 2014/68/UE

50 L. sprayer – painted metal. Pneumatic working.

Tank with automatic level indicator.

With hose 10 mt., stainless steel lance LC-2 with spray nozzle, nozzle protection and foam head.

Safety valve set at 8 bar.

These products are filled with the liquid about 3/4 of their ability and loaded of compressed air to max 8 bars.