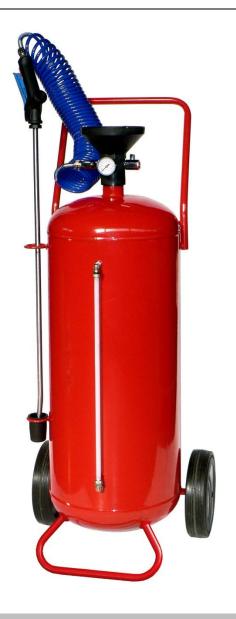

## 50 litres painted metal Sprayer - PED 2014/68/UE

50 L. sprayer – painted metal. Pneumatic working.

Tank with automatic level indicator.

With hose 10 mt., stainless steel lance LC-2 with spray nozzle, nozzle protection and foam head.

| Features                |               |
|-------------------------|---------------|
| Model                   | NBZ50         |
| Material                | Painted metal |
| Working                 | Pneumatic     |
| Capacity                | 50 litres     |
| Maximum liquid capacity | 38 litres     |
| End nozzle lenght       | 750 mm        |
| Output tube lenght      | 10 m          |
| Max pressure            | 8 bar         |
| Weight                  | 21.5 kg       |